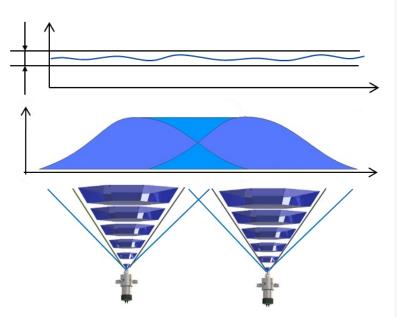

### Digital spray dyeing

The precise application of the dye mix is achieved through a combination of high-speed solenoid valves and precision nozzles. Each precision nozzle has a dedicated imago Pro-speed valve that is digitally frequency controlled to accurately deliver the set volume. The valve can operate at a frequency of up to 80 hz. The very small droplets that the atomizing nozzles generate are ideal to create a uniform and consistent coverage and penetration of the textile substrate.