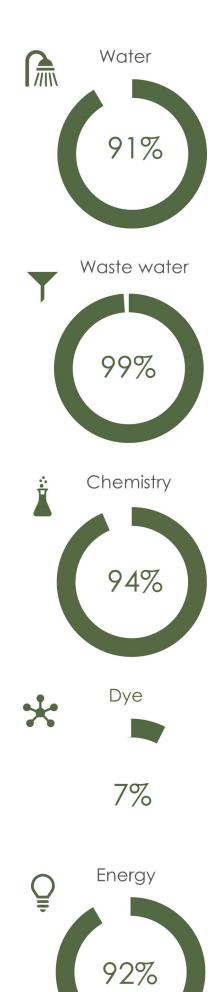

<sup>\*</sup> Savings / kg fabric compared to a jet dyeing process running 5:1 ratio

## Specifications

Production speed range 5 - 50 m/min

Standard volume range<sup>1</sup> 4 – 14 litres/min

Fabric width<sup>2</sup> 1.6, 2.0, 2.4m

Water consumption system wash 8-12 litre

Water consumption system clean 15-35 litre

#### **Benefits**

- Increased productivity
- Quick change overs
- Constant and clean dye mix
- No side to side variation
- No tailing
- Reduced pickup levels
- Reduced waste at change overs
- Reduced energy consumption
- Quality improvement
- Efficient short sample run capability
- Mini-Max right first-time sampling
- Reduced maintenance
- Production data logging

#### Compatibility

Reactive dyes

Woven fabrics Knitted fabrics Non-woven

Reactive dye samples

<sup>&</sup>lt;sup>1</sup> Different volume ranges available

<sup>&</sup>lt;sup>2</sup> All sizes can also accommodate narrower fabric