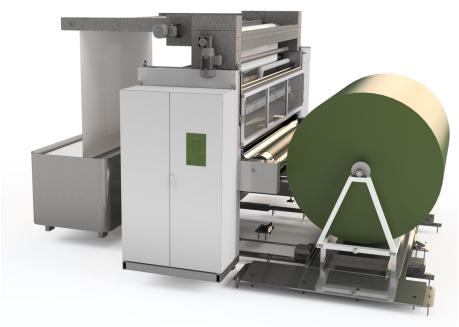

#### Dye-Max

The imogo Dye-Max -K is designed for dyeing knitted fabrics system and can be used as a stand alone "cold spray batch" line or be implemented in a continuous process where precise and repeatable application of low viscosity dye is required. continuous line.

### Digital spray dyeing

The precise application of the dye mix is achieved through a combination of high-speed solenoid valves and precision nozzles. Each precision nozzle has a dedicated imago Pro-speed valve that is digitally frequency controlled to accurately deliver the set volume. The valve can operate at a frequency of up to 80 hz. The very small droplets that the atomizing nozzles generate are ideal to create a uniform and consistent coverage and penetration of the textile substrate.