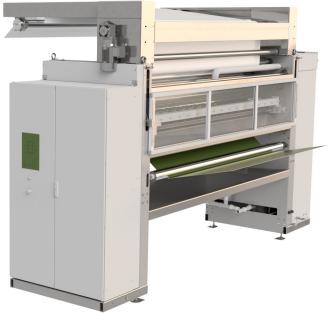

#### Dye-Max

The imogo Dye-Max -K is designed for dyeing knitted fabrics system and can be used as a stand alone "cold spray batch" line or be implemented in a continuous process where precise and repeatable application of low viscosity dye is required. continuous line.

### Digital spray dyeing

The precise application of the dye mix is achieved through a combination of high-speed solenoid valves and precision nozzles. Each precision nozzle has a dedicated imago Pro-speed valve that is digitally frequency controlled to accurately deliver the set volume. The valve can operate at a frequency of up to 80 hz. The very small droplets that the atomizing nozzles generate are ideal to create a uniform and consistent coverage and penetration of the textile substrate.